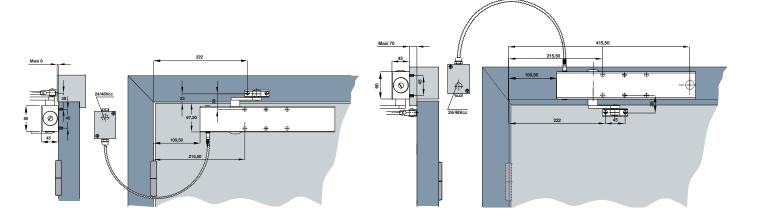

| YES                           |
| Door leaf fixing on pull side                                                                | 24/48 Vcc fail secure         |
| Transom fixing on push side                                                                  | 24/48 Vcc fail secure         |
| Scissor arm                                                                                  | YES                           |
| Standard color: silver                                                                       | YES                           |
| DAL colore                                                                                   | OPTION                        |

### **DOOR-CLOSER DESIGN**







### Fitted on pull side body on door

### Fitted on push side body on frame



# DESCRIPTION

Smart free swing door closer GROOM GR300 FS, scissor arm, compliance with EN 1154 and EN 1155, € mark, compliance with NFS 61937-1 et NFS 61937-2.

- No effort required in opening and closing the door: «Free door».
- Automatic closing of the leaf by order of the fire station allowing to ensure firestopping.
- Fixe force EN 4, EN 5 and EN 6for doors up to 1400 mm width and/or 120 kg with an opening angle up to 180°.
- Adjustable closing speed by grub screw and adjustable latching by device arm.
- Body fixings hidden.
- Pull side, body on door or push side body on frame.
- Reversible, non-handed.
- Power supply from fire station in 24/48 Vcc fail secure with automatic selection.
- IK 07 protection for the cable and IP 42 protection
- Thermostable hydraulic from -20° to +40°.