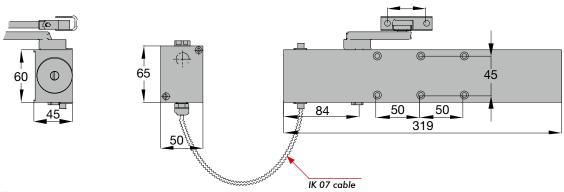

K 07 protection (protection against external mechanical impacts)                            | YES                           |
| Door leaf fixing on pull side                                                                | 24/48 Vcc fail secure         |
| Transom fixing on push side                                                                  | 24/48 Vcc fail secure         |
| Scissor arm                                                                                  | YES                           |
| Standard color: silver                                                                       | YES                           |
| DAL colore                                                                                   | OPTION                        |

### **DOOR-CLOSER DESIGN**







### Fitted on pull side body on door

### Fitted on push side body on frame



# DESCRIPTION

Smart free swing door closer GROOM GR300 FS, scissor arm, compliance with EN 1154 and EN 1155, € mark, compliance with NFS 61937-1 et NFS 61937-2.

- No effort required in opening and closing the door: «Free door».
- Automatic closing of the leaf by order of the fire station allowing to ensure firestopping.
- Fixe force EN 4, EN 5 and EN 6for doors up to 1400 mm width and/or 120 kg with an opening angle up to 180°.
- Adjustable closing speed by grub screw and adjustable latching by device arm.
- Body fixings hidden.
- Pull side, body on door or push side body on frame.
- Reversible, non-handed.
- Power supply from fire station in 24/48 Vcc fail secure with automatic selection.
- IK 07 protec