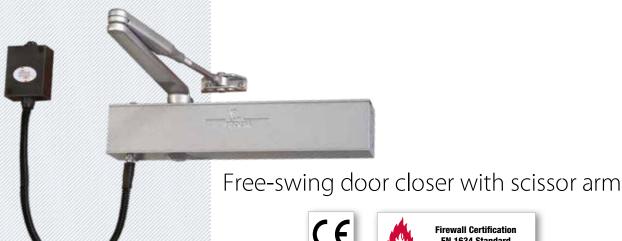

# DESCRIPTION

Smart free swing door closer GROOM GR300 FS, scissor arm, compliance with EN 1154 and EN 1155, € mark, compliance with NFS 61937-1 et NFS 61937-2.

- No effort required in opening and closing the door: «Free door».
- Automatic closing of the leaf by order of the fire station allowing to ensure firestopping.
- Fixe force EN 4, EN 5 and EN 6for doors up to 1400 mm width and/or 120 kg with an opening angle up to 180°.
- Adjustable closing speed by grub screw and adjustable latching by device arm.
- Body fixings hidden.
- Pull side, body on door or push side body on frame.
- Reversible, non-handed.
- Power supply from fire station in 24/48 Vcc fail secure with automatic selection.
- IK 07 protection for the cable and IP 42 protection
- Thermostable hydraulic from -20° to +40°.
- Door closer equipped with pressure relief valves.
- Silver, RAL finishes.