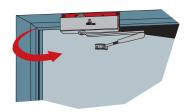

## **MESSORIES**

DIN PLATE FOR GR150/200/300/400/450/500/3400/3500

For mounting of the body on narrow profile(door or frame)





> RIGHT SUPPORT PLATE FOR GR150/200/300/400/450/500/3400/3500

For mounting of the body on frame on push side





> Angled support plate for GR150/200/300/400/450/500/3400/3500

For mounting of the body on frame on push side







SUPPORT PLATE OF ARM BRACKET FOR GR150/200/300

For mounting of the arm on a narrow frame







> Angled support plate of ARM BRACKET FOR GR150/200/300

For mounting from standard arm to parallel arm on push side







## > STAPPLE FOR GR200

For mounting of GR200 body on a door leaf or a glass transom







For mounting of GR200 arm on a door leaf or a glass transom











OPENING LIMITER MODULE FOR SLIDE ARM GR400/450/500/3400/3500





> Support plate for slide arm GR400/450/500/3400/3500

Bracket support for mounting of crosshead guide under the frame on the push side of the door