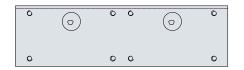

## **MESSORIES**

DIN PLATE FOR GR150/200/300/400/450/500/3400/3500

For mounting of the body on narrow profile(door or frame)

> RIGHT SUPPORT PLATE FOR GR150/200/300/400/450/500/3400/3500

For mounting of the body on frame on push side