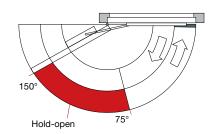

## > STAPPLE FOR GR200

For mounting of GR200 body on a door leaf or a glass transom

For mounting of GR200 arm on a door leaf or a glass transom

OPENING LIMITER MODULE FOR SLIDE ARM GR400/450/500/3400/3500