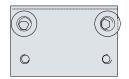

> Angled support plate for GR150/200/300/400/450/500/3400/3500

For mounting of the body on frame on push side

SUPPORT PLATE OF ARM BRACKET FOR GR150/200/300

For mounting of the arm on a narrow frame

> Angled support plate of ARM BRACKET FOR GR150/200/300