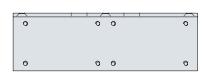

## **MESSORIES**

DIN PLATE FOR GR150/200/300/400/450/500/3400/3500

For mounting of the body on narrow profile(door or frame)

> RIGHT SUPPORT PLATE FOR GR150/200/300/400/450/500/3400/3500

For mounting of the body on frame on push side