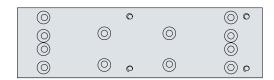

## **MESSORIES**

DIN PLATE FOR GR150/200/300/400/450/500/3400/3500

For mounting of the body on narrow profile(door or frame)

> RIGHT SUPPORT PLATE FOR GR150/200/300/400/450/500/3400/3500

For mounting of the body on frame on push side