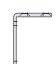

> Angled support plate for GR150/200/300/400/450/500/3400/3500

For mounting of the body on frame on push side

SUPPORT PLATE OF ARM BRACKET FOR GR150/200/300

For mounting of the arm on a narrow frame

> Angled support plate of ARM BRACKET FOR GR150/200/300