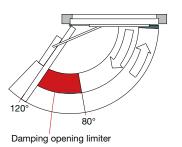

## > STAPPLE FOR GR200

For mounting of GR200 body on a door leaf or a glass transom

For mounting of GR200 arm on a door leaf or a glass transom

OPENING LIMITER MODULE FOR SLIDE ARM GR400/450/500/3400/3500