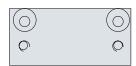

## > STAPPLE FOR GR200

For mounting of GR200 body on a door leaf or a glass transom

For mounting of GR200 arm on a door leaf or a glass transom

OPENING LIMITER MODULE FOR SLIDE ARM GR400/450/500/3400/3500