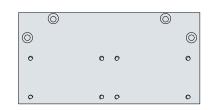

> Angled support plate for GR150/200/300/400/450/500/3400/3500

For mounting of the body on frame on push side

SUPPORT PLATE OF ARM BRACKET FOR GR150/200/300

For mounting of the arm on a narrow frame

> Angled support plate of ARM BRACKET FOR GR150/200/300