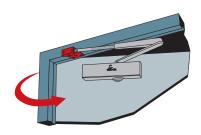

> Support plate for slide arm GR400/450/500/3400/3500

Bracket support for mounting of crosshead guide under the frame on the push side of the door