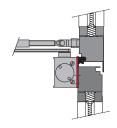

> Support plate for slide arm GR400/450/500/3400/3500

Bracket support for mounting of crosshead guide under the frame on the push side of the door