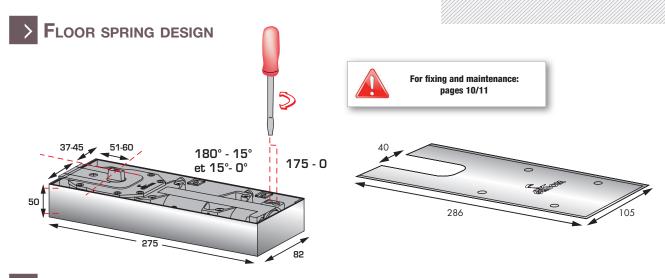

| TECHNICAL CHARACTERISTICS                         | GRP300    |
|---------------------------------------------------|-----------|
| Closing force                                     | EN 1 to 4 |
| Maximum dimension of the door                     | < 1100 mm |
| Maximum weight of the door                        | 120 kg    |
| Tested to EN 1154                                 | YES       |
| C € mark for construction products                | YES       |
| Disability compliance < 50 N                      | YES       |
| Fire door, anti-flame and smoke check doors       | YES       |
| Adjustable closing speed by grub screw 175° - 15° | YES       |
| Adjustable latching by grub screw 15° - 0°        | YES       |
| Backcheck                                         | YES       |
| Hold Open 90° (prohibited on fire door)           | OPTION    |
| Stainless steel cover plate                       | YES       |