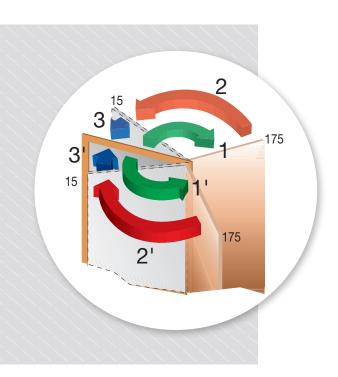

## > Functions

• Zone 1 and 1': Door opening on a 175° range; if

door allows it, regardless direction of passage. Closing energy res-

tored in spring.

Hold open The door is blocked at 90° and

cannot be opened without a deliberate manual action.

Zone 2 and 2': Reclosing controlled over all this

zone (175° to 15°). Closing speed adjustable by using grub screw.

Hold open The door is blocked at 90° and

cannot be opened without a deli-

berate manual action.

Zone 3 and 3': Latching action adjustable by grub

screw 15° to 0°.

| REFERENCES  | GRP300                                                   |  |
|-------------|----------------------------------------------------------|--|
| BODY ONLY   |                                                          |  |
| GRP300455   | GRP300-1-4 BODY ONLY WITHOUT HOLD-OPEN                   |  |
| GRP300435   | GRP300-1-4 BODY ONLY WITH HOLD-OPEN 90°                  |  |
| ACCESSORIES |                                                          |  |
| GRP300800   | STAINLESS STEEL COVER PLATE FOR GRP300                   |  |
| GRP000711   | FLAT CENTER FOR GRP300                                   |  |
| GRP000820   | ALUMINIUM TOP CENTER GRP300                              |  |
| GRP000821   | STEEL TOP CENTER FOR GRP300                              |  |
| GRP000830   | STEEL LOWER ARM PLATE SECTION FOR WOODEN DOOR            |  |
| GRP100831   | STEEL LOWER ARM PLATE SECTION FOR METAL OR ALUMINUM DOOR |  |